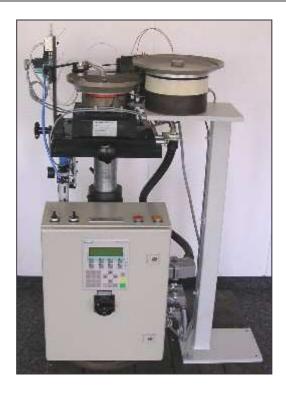

## **Retrofit Package for the WFD Filament feeder**

The WFD filament feeder has for many years been a well appreciated equipment to feed filaments.

Some of the electronic components of the control units in operation are no longer available on the market and, as a consequence, servicing of these units could become a problem. However, to enable you to continue operating the WFD machine, we have developed a new electronic control package based on the latest state of the art of technology. This new control package can easily be used as a retrofit package.

## The new control package for the WFD machine consists of

- The control unit is built up with standard Siemens Simatic S7 components
- The man-machine interface is a console Siemens OP7
- New vibrator control systems with high vibration performance
- New generation of pneumatic valves to obtain a faster reaction

## Advantages of the new control package for the WFD machine:

- Better visualisation of the process
- Lower cost due to latest technology and standard components
- Easier to operate
- Higher performance, 6000 filaments /h, efficiency up to 99%