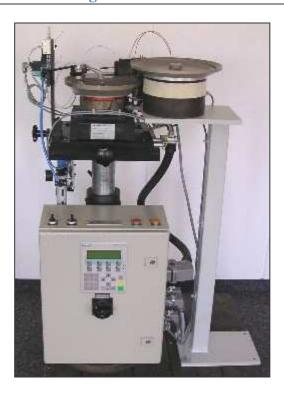

## Retrofit Package for the WF Filament feeder

The WF filament feeder has for many years been a well appreciated equipment to feed filaments.

Some of the electronic components of the control units in operation are no longer available on the market and, consequently, servicing of these units could become a problem. However, to enable you to continue operating the WF machine, we have developed a new electronic control package based on the latest state of the art of technology. This new control package can easily be used as a retrofit package.

## The new control package for the WF machine consists of

- The control unit is built up with standard Siemens Simatic S7 components
- The man-machine interface is a console Siemens OP7
- New vibrator control systems with high vibration performance
- New generation of pneumatic valves to obtain a faster reaction

## Advantages of the new control package for the WF machine:

- Better visualisation of the process
- Lower cost due to latest technology and standard components
- Easier to operate
- Higher performance, 2700 filaments /h, efficiency up to 99%