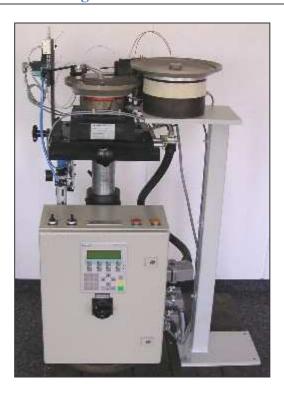

## Retrofit Package for the WF82 Filament feeder

The WF82 filament feeder has for many years been a well appreciated equipment to feed filaments.

Some of the electronic components of the control units in operation are no longer available on the market and, consequently, servicing of these units could become a problem. However, to enable you to continue operating the WF82 machine, we have developed a new electronic control package based on the latest state of the art of technology. This new control package can easily be used as a retrofit package.

## The new control package for the WF82 machine consists of

- The control unit is built up with standard Siemens Simatic S7 components
- The man-machine interface is a console Siemens OP7
- New vibrator control systems with high vibration performance
- New generation of pneumatic valves to countered air variations and to obtain a faster reaction